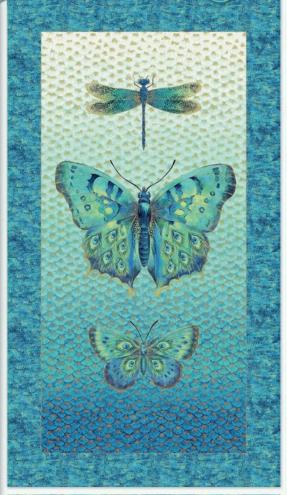

**Bejeweled Wings** • 44" x 61" • Pattern includes 2 size & color options By Sue Harvey & Sandy Boobar of Pine Tree Country Quilts • www.pinetreecountryquilts.com

Designed by Deborah Edwards, Flight of Fancy is Northcott's latest Artisan Spirit collection. The featured panel and full width ombre are elegantly depicted and exquisitely detailed. Complementing the panel and ombre are tossed butterflies, dragonflies and feathers. The collection is offered in three palettes including Lagoon, Autumn and Earth. Flight of Fancy was created with the same refinement and style as the existing Artisan Spirit Shimmer patterns. Coordinate Shimmer blenders seamlessly with Flight of Fancy. Artisan Spirit Flight of Fancy ships June 2017.