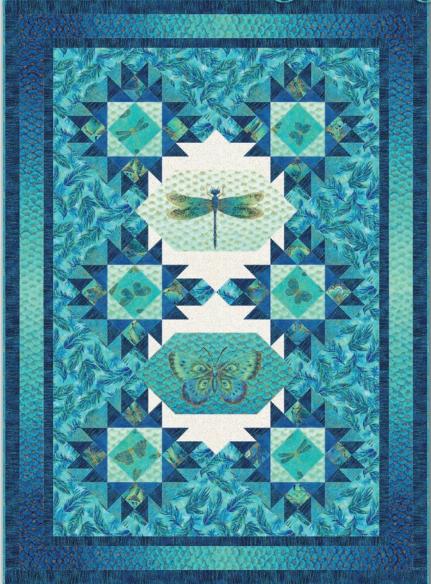

**Bejeweled Wings** • 44" x 61" • Pattern includes 2 size & color options By Sue Harvey & Sandy Boobar of Pine Tree Country Quilts • www.pinetreecountryquilts.com

Designed by Deborah Edwards, Flight of Fancy is Northcott's latest Artisan Spirit collection. The featured panel and full width ombre are elegantly depicted and exquisitely detailed. Complementing the panel and ombre are tossed butterflies, dragonflies and feathers. The collection is offered in three palettes including Lagoon, Autumn and Earth. Flight of Fancy was created with the same refinement and style as the existing Artisan Spirit Shimmer patterns. Coordinate Shimmer blenders seamlessly with Flight of Fancy. Artisan Spirit Flight of Fancy ships June 2017.